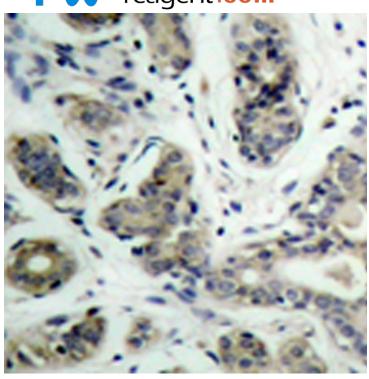

## 全国订货电话 4008-723-722

| Immunogen:               | Synthetic peptide of mouse Bad (Phospho-Ser136)        |
|--------------------------|--------------------------------------------------------|
| Full name:               | BCL2-associated agonist of cell death (Phospho-Ser136) |
| Synonyms:                | Bbc2; AI325008                                         |
| SwissProt:               | Q61337                                                 |
| IHC positive control:    | Human breast carcinoma                                 |
| IHC Recommend dilution:  | 50-100                                                 |
| WB Predicted band size:  | 22 kDa                                                 |
| WB Positive control:     | HT29 cells untreated or treated with UV                |
| WB Recommended dilution: | 500-1000                                               |
|                          |                                                        |