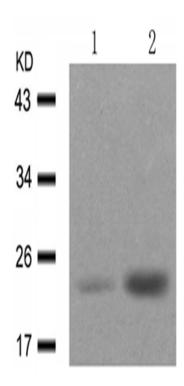

## 全国订货电话 4008-723-722

| Immunogen:               | Synthetic peptide of mouse Bad (Phospho-Ser136)        |
|--------------------------|--------------------------------------------------------|
| Full name:               | BCL2-associated agonist of cell death (Phospho-Ser136) |
| Synonyms:                | Bbc2; AI325008                                         |
| SwissProt:               | Q61337                                                 |
| IHC positive control:    | Human breast carcinoma                                 |
| IHC Recommend dilution:  | 50-100                                                 |
| WB Predicted band size:  | 22 kDa                                                 |
| WB Positive control:     | HT29 cells untreated or treated with UV                |
| WB Recommended dilution: | 500-1000                                               |
|                          |                                                        |