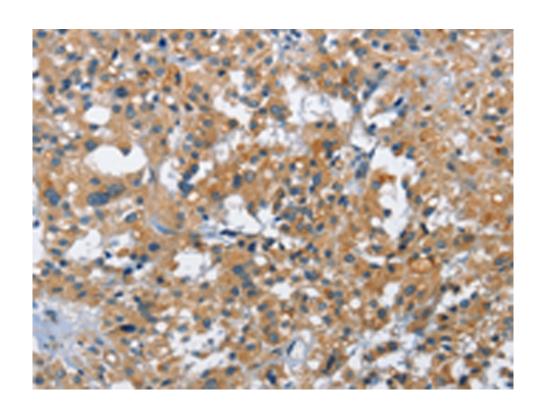

## 全国订货电话 4008-723-722

|                             | ····y                                       |
|-----------------------------|---------------------------------------------|
|                             | main.                                       |
| Applications:               | ELISA, IHC                                  |
| Name of antibody:           | ATF4                                        |
| Immunogen:                  | Fusion protein of human ATF4                |
| Full name:                  | activating transcription factor 4           |
| Synonyms:                   | CREB2; TXREB; CREB-2; TAXREB67              |
| SwissProt:                  | P18848                                      |
| ELISA Recommended dilution: | 1000-5000                                   |
| IHC positive control:       | Human thyroid cancer and human liver cancer |
| IHC Recommend dilution:     | 50-200                                      |