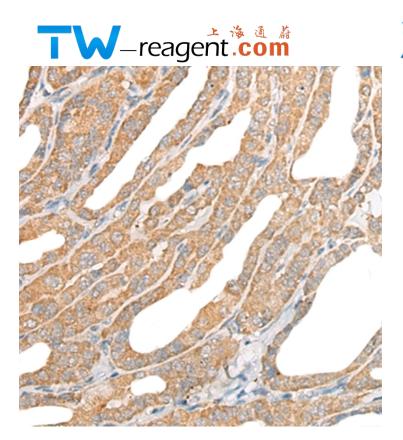

## 全国订货电话 4008-723-722

|                             | 1 binds transferrin receptors, promoting their transport to<br>the plasma membrane from the endosome. Akt induced p<br>hosphorylation of ACAP1 at Ser 554 regulates ACAP1 inter<br>action to integrin in endosomes, and downregulation of A<br>kt or ACAP1 may inhibit cell migration on Fibronectin. |
|-----------------------------|-------------------------------------------------------------------------------------------------------------------------------------------------------------------------------------------------------------------------------------------------------------------------------------------------------|
| Applications:               | ELISA, WB, IHC                                                                                                                                                                                                                                                                                        |
| Name of antibody:           | ACAP1                                                                                                                                                                                                                                                                                                 |
| Immunogen:                  | Fusion protein of human ACAP1                                                                                                                                                                                                                                                                         |
| Full name:                  | ArfGAP with coiled-coil, ankyrin repeat and PH domains 1                                                                                                                                                                                                                                              |
| Synonyms:                   | CENTB1                                                                                                                                                                                                                                                                                                |
| SwissProt:                  | Q15027                                                                                                                                                                                                                                                                                                |
| ELISA Recommended dilution: | 5000-10000                                                                                                                                                                                                                                                                                            |
| IHC positive control:       | Human thyroid cancer                                                                                                                                                                                                                                                                                  |
| IHC Recommend dilution:     | 25-100                                                                                                                                                                                                                                                                                                |
| WB Predicted band size:     | 82 kDa                                                                                                                                                                                                                                                                                                |
| WB Positive control:        | Mouse lung tissue lysate                                                                                                                                                                                                                                                                              |
| WB Recommended dilution:    | 200-1000                                                                                                                                                                                                                                                                                              |