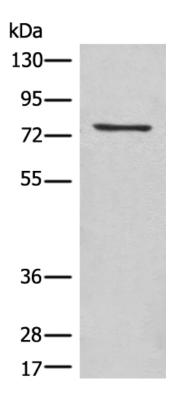

## 全国订货电话 4008-723-722

|                             | 1 binds transferrin receptors, promoting their transport to<br>the plasma membrane from the endosome. Akt induced p<br>hosphorylation of ACAP1 at Ser 554 regulates ACAP1 inter<br>action to integrin in endosomes, and downregulation of A<br>kt or ACAP1 may inhibit cell migration on Fibronectin. |
|-----------------------------|-------------------------------------------------------------------------------------------------------------------------------------------------------------------------------------------------------------------------------------------------------------------------------------------------------|
| Applications:               | ELISA, WB, IHC                                                                                                                                                                                                                                                                                        |
| Name of antibody:           | ACAP1                                                                                                                                                                                                                                                                                                 |
| Immunogen:                  | Fusion protein of human ACAP1                                                                                                                                                                                                                                                                         |
| Full name:                  | ArfGAP with coiled-coil, ankyrin repeat and PH domains 1                                                                                                                                                                                                                                              |
| Synonyms:                   | CENTB1                                                                                                                                                                                                                                                                                                |
| SwissProt:                  | Q15027                                                                                                                                                                                                                                                                                                |
| ELISA Recommended dilution: | 5000-10000                                                                                                                                                                                                                                                                                            |
| IHC positive control:       | Human thyroid cancer                                                                                                                                                                                                                                                                                  |
| IHC Recommend dilution:     | 25-100                                                                                                                                                                                                                                                                                                |
| WB Predicted band size:     | 82 kDa                                                                                                                                                                                                                                                                                                |
| WB Positive control:        | Mouse lung tissue lysate                                                                                                                                                                                                                                                                              |
| WB Recommended dilution:    | 200-1000                                                                                                                                                                                                                                                                                              |